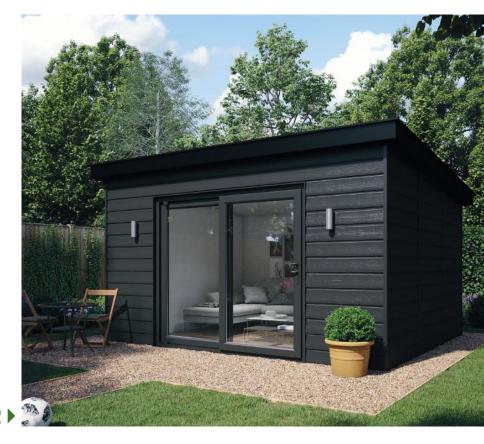

## Timber Frame Garden Building

Our Timber Frame Buildings are perfect if you are after a little more flexibility on your finishes. They come with high-quality external finishing, such as six colour options for External Cladding, our composite tiled roof, pre-wired stainless steel external lighting, plus the choice of French or Patio Doors. Our Timber Frame Buildings come unfinished internally. Inside the walls are a timber finish with a 90mm wooden floor. Giving you complete flexibility and control of the look and feel of the interior design.

All our Timber Frame Buildings come with a 10 year guarantee, so you get peace of mind as well as flexibility.

Timber Frame Building with French Door and glazed side panel in Soft Green

Timber Frame with Patio Door in Anthracite Grey