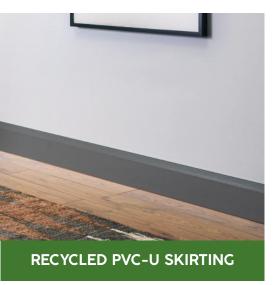

#### Recycled PVC-U Skirting

OAK

GREY

#### Recycled PVC-U Skirting Options

The PVC-U skirting board is the perfect addition to any interior. Low maintenance, low hassle, easy fit solution. No need to paint, sand or mitre; it's ready to fit and will stand the test of time.