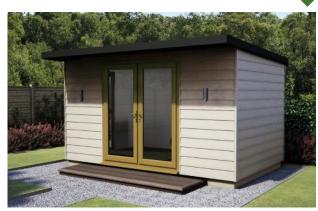

# Love your garden...

We offer two bespoke Garden Building solutions, which can be adapted to suit your taste and requirements.

Firstly, our Timber Frame building. This option comes fitted with your choice of exterior cladding, plus your selection of door, door furniture and window colour. The interior is left unfinished, allowing you to create your own interior with a variety solution.

completely instruction of pector Pack to requirements.

Decor Pack to requirements.

Both frame or with a variety solution.

The second option is our Steel Frame building. In addition to choosing your exterior finishes, this frame comes

completely insulated and with the option to add an Interior Decor Pack to give you the interior finish to suit your requirements.

Both frame options are available in a range of sizes, with a variety of window options to suit any shape and sized garden.

## Timber Frame Garden Building

Our Timber Frame Buildings are perfect if you are after a little more flexibility on your finishes. They come with high-quality external finishing, such as six colour options for External Cladding, our composite tiled roof, pre-wired stainless steel external lighting, plus the choice of French or Patio Doors. Our Timber Frame Buildings come unfinished internally. Inside the walls are a timber finish with a 90mm wooden floor. Giving you complete flexibility and control of the look and feel of the interior design.