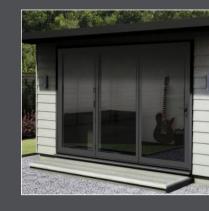

#### **Price includes:**

Bi-fold Door -Side Window with cladding in Soft Gree

- ▶ Insulated steel frame with Firestone EPDM rubber roof
- ▶ PVC Patio or French Door and colour options
- ▶ Optional extra Bi-fold door
- ▶ Composite Coastline Cladding in a choice of 6 colours
- ▶ Composite front decked step in 4 colour options
- ▶ Improved thermal and sound efficiency on walls and floor
- ▶ Internal OSB lined walls Optional extra Interior Decor Pack available
- ▶ Electric pack

#### Bi-fold Door (optional extra)

The Bi-fold Door is a new option to really bring the outside into your Garden Room. Manufactured from quality materials and advanced design make for a smooth, reliable sliding mechanism, giving you high performance as well as thermal efficiency.