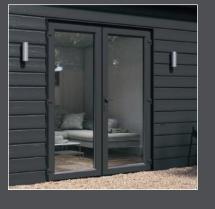

French Door with cladding in Oyster

#### French Doors

French Doors are a more traditional style of patio door, full of charm and character. Our French Doors open outwards to maximise space internally. You have a choice of 3 frame colours externally with a clean, white internal finish.