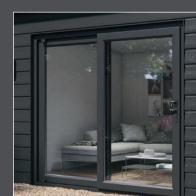

#### **Price includes:**

Bi-fold Door -Side Window with cladding in Soft Gree

- ▶ Insulated steel frame with Firestone EPDM rubber roof
- ▶ PVC Patio or French Door and colour options
- ▶ Optional extra Bi-fold door
- ▶ Composite Coastline Cladding in a choice of 6 colours
- ▶ Composite front decked step in 4 colour options
- ▶ Improved thermal and sound efficiency on walls and floor
- ▶ Internal OSB lined walls Optional extra Interior Decor Pack available
- ▶ Electric pack

#### Bi-fold Door (optional extra)

The Bi-fold Door is a new option to really bring the outside into your Garden Room. Manufactured from quality materials and advanced design make for a smooth, reliable sliding mechanism, giving you high performance as well as thermal efficiency.