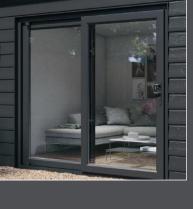

#### **Price includes:**

Bi-fold Door -Side Window with cladding in Soft Gree

- ▶ Insulated steel frame with Firestone EPDM rubber roof
- ▶ PVC Patio or French Door and colour options
- ▶ Optional extra Bi-fold door
- ▶ Composite Coastline Cladding in a choice of 6 colours
- ▶ Composite front decked step in 4 colour options
- ▶ Improved thermal and sound efficiency on walls and floor
- ▶ Internal OSB lined walls Optional extra Interior Decor Pack available
- ▶ Electric pack

#### Bi-fold Door (optional extra)

The Bi-fold Door is a new option to really bring the outside into your Garden Room. Manufactured from quality materials and advanced design make for a smooth, reliable sliding mechanism, giving you high performance as well as thermal efficiency.