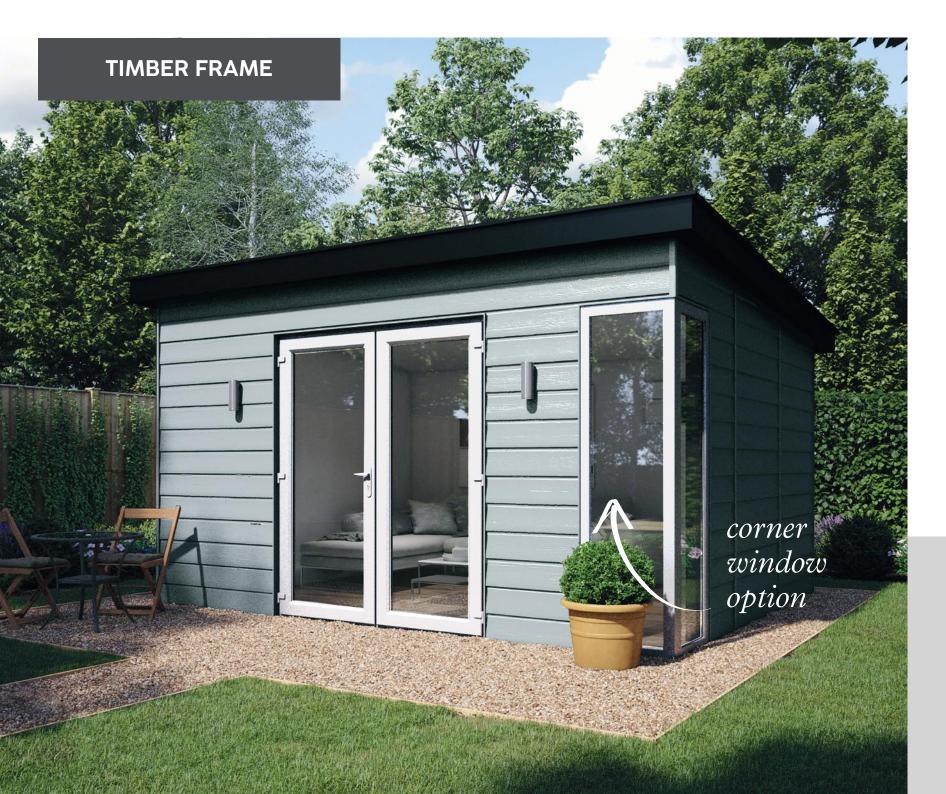

Front cover image: Timber Frame Garden Room with corner glazed panel

## Timber Frame Garden Building

Our Timber Frame Buildings are perfect if you are after a little more flexibility on your finishes. They come with high-quality external finishing, such as six colour options for External Cladding, our composite tiled roof, pre-wired stainless steel external lighting, plus the choice of French or Patio Doors. Our Timber Frame Buildings come unfinished internally. Inside the walls are a timber finish with a 90mm wooden floor. Giving you complete flexibility and control of the look and feel of the interior design.

#### **Features & Benefits:**

- ▶ 10 Year Guarantee
- ▶ Long lasting low maintenance composite cladding
- ▶ Unique corner window option
- ▶ Supplied with all windows and doors
- Natural modern look
- ▶ Modular building for easy installation